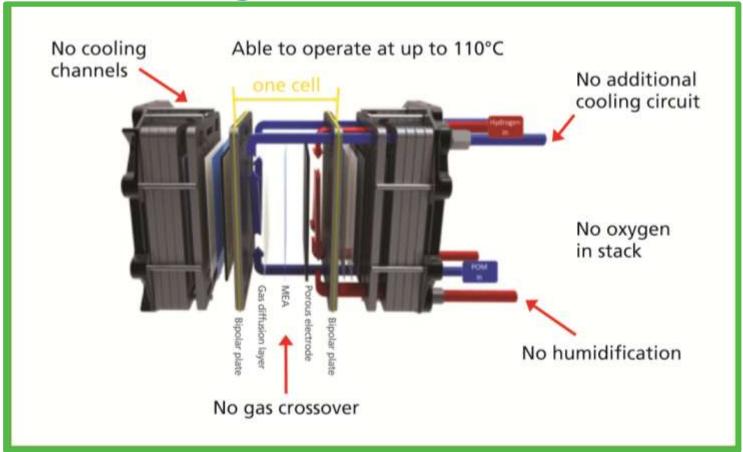

# simplified

### cost effective

#### robust

"we stripped the stack down, found loads of holes & yet it was still providing power!"

"unlike conventional stacks the performance was NOT dependent on the weakest cell"

"the system at Solvay worked exactly as designed from the first time"